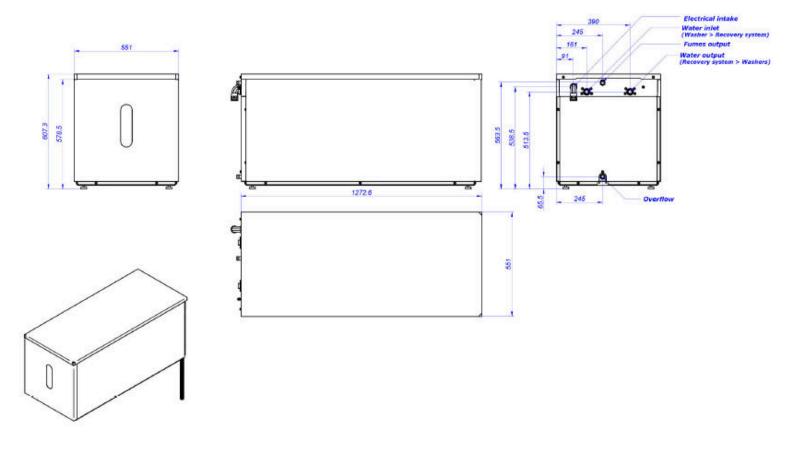

| TANKS                           | UNIT. | WREC-150 T1     |
|---------------------------------|-------|-----------------|
| Tanks                           | L.    | 150x1           |
| Front-load washer capacity      | Kg    | 28-35           |
| Barrier washer capacity         | Kg    | 27-35           |
| CONNECTIONS                     |       |                 |
| Water inlet                     | inch  | 3/4"            |
| Water outlet                    | inch  | 3/4"            |
| Fumes outlet                    | mm    | 21              |
| Drain Ø                         | mm    | 21              |
| DIMENSIONS / PACKING DIMENSIONS |       |                 |
| Net width / Gross width         | mm    | 551 / 570       |
| Net depth / Gross depth         | mm    | 1.272,6 / 1.350 |
| Net height / Gross height       | mm    | 607,3 / 1.050   |
| Net weight / Gross weight       | Kg    | 60 / 80         |
| Volume                          | m³    | 0,42 / 0,81     |