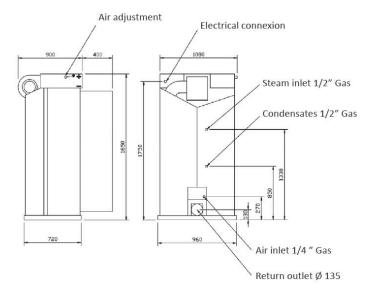

## **CF-C MODEL**

- Complete with built-in steam boiler, 16 litres, with automatic water feeding and automatic pressure control (4,5 bar).
- Electrical connection: 230/400V III 50Hz

## **OPTIONS**

• Legs stretcher

| Boiler                                  | -      | NO                 |
|-----------------------------------------|--------|--------------------|
| Boiler capacity                         | L      | -                  |
| POWER                                   |        |                    |
| Pump motor                              | HP     | -                  |
| Compressor motor                        | kW     | 15                 |
| Boiler heater                           | kW     | -                  |
| Fan motor                               | kW     | 1-1,5              |
| CONNECTIONS                             |        |                    |
| Ø Water inlet                           | BSP    | -                  |
| Ø Boiler exhaust (mod. with boiler)     | BSP    | -                  |
| Ø Steam inlet                           | BSP    | 1/2"               |
| Boiler drain                            | BSP    | -                  |
| Steam pressure                          | BAR    | -                  |
| Steam consumption                       | Kg/h   | 16-20              |
| Ø Air inlet                             | BSP    | 1/4"               |
| Ø Air outlet                            | mm     | 140                |
| Air pressure                            | BSP    | 4-5                |
| Air Consumption                         | NI/min | 6                  |
| OVERALL DIMENSIONS / PACKING DIMENSIONS |        |                    |
| Net width / Gross width                 | mm     | 1.080 / 1.080      |
| Net depth / Gross depth                 | mm     | 1.375 / 1.190      |
| Net height / Gross height               | mm     | 1.850 / 2.020      |
| Net weight / Gross weight               | Kg     | 180 / 248          |
| Volume                                  | m³     | 2,75 / 2,60        |
| OTHERS                                  |        |                    |
| Voltage                                 | V/Hz   | 230/400V III 50-60 |
| Sound level                             | dB     | 65                 |