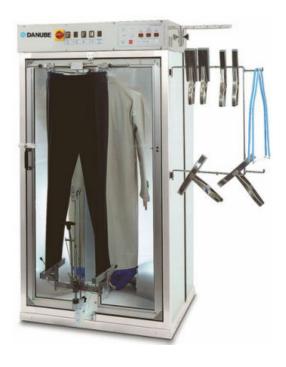

## **FEATURES**

Cabinet supplied as standard with one trouser finishing device and one form finisher for jackets, coats, dresses, etc.
Supplied with all the necessary accessories for the finishing of trousers, jackets and coats (dummy, trousers waist band stretcher, curved clamp for jackets, straight trouser clamps, vertical clamps, multiple connection, wooden and silicon sleeve stretchers).

- Controlled by an easy to use microprocessor, capable of running up to nine fully automatic programs, amendable by the user.
- Automatic starting cycle after door closing.