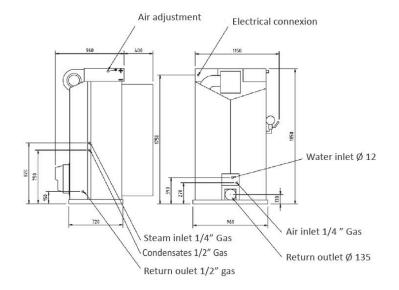

## **CF MODEL**

- Without steam boiler, to be connected to a central steam supply.
- It needs a steam inlet and outlet.
- Electrical connection: 230/400V III 50Hz

## **OPTIONS**

• Legs stretcher

| Boiler                                  | -      | NO                 |
|-----------------------------------------|--------|--------------------|
| Boiler capacity                         | L      | -                  |
| POWER                                   |        |                    |
| Pump motor                              | HP     | -                  |
| Compressor motor                        | kW     | 15                 |
| Boiler heater                           | kW     | -                  |
| Fan motor                               | kW     | 1-1,5              |
| CONNECTIONS                             |        |                    |
| Ø Water inlet                           | BSP    | -                  |
| Ø Boiler exhaust (mod. with boiler)     | BSP    | -                  |
| Ø Steam inlet                           | BSP    | 1/2"               |
| Boiler drain                            | BSP    | -                  |
| Steam pressure                          | BAR    | -                  |
| Steam consumption                       | Kg/h   | 16-20              |
| Ø Air inlet                             | BSP    | 1/4"               |
| Ø Air outlet                            | mm     | 140                |
| Air pressure                            | BSP    | 4-5                |
| Air Consumption                         | NI/min | 6                  |
| OVERALL DIMENSIONS / PACKING DIMENSIONS |        |                    |
| Net width / Gross width                 | mm     | 1.080 / 1.080      |
| Net depth / Gross depth                 | mm     | 1.375 / 1.190      |
| Net height / Gross height               | mm     | 1.850 / 2.020      |
| Net weight / Gross weight               | Kg     | 180 / 248          |
| Volume                                  | m³     | 2,75 / 2,60        |
| OTHERS                                  |        |                    |
| Voltage                                 | V/Hz   | 230/400V III 50-60 |
| Sound level                             | dB     | 65                 |