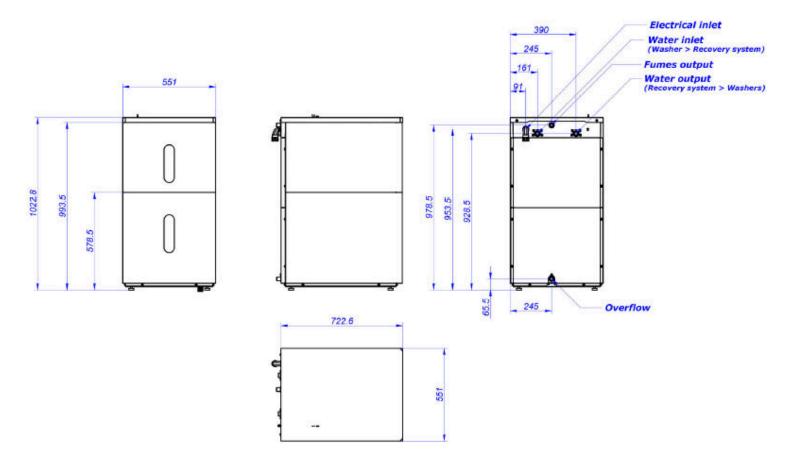

| TANKS                           | UNIT. | WREC-80 T2     |
|---------------------------------|-------|----------------|
| Tanks                           | L.    | 80x2           |
| Front-load washer capacity      | Kg    | 11-14-18       |
| Barrier washer capacity         | Kg    | 16-22          |
| CONNECTIONS                     |       |                |
| Water inlet                     | inch  | 3/4"           |
| Water outlet                    | inch  | 3/4"           |
| Fumes outlet                    | mm    | 21             |
| Drain Ø                         | mm    | 21             |
| DIMENSIONS / PACKING DIMENSIONS |       |                |
| Net width / Gross width         | mm    | 551 / 570      |
| Net depth / Gross depth         | mm    | 722,6 / 800    |
| Net height / Gross height       | mm    | 1022,8 / 1.450 |
| Net weight / Gross weight       | Kg    | 60 / 80        |
| Volume                          | m³    | 0,41 / 0,66    |