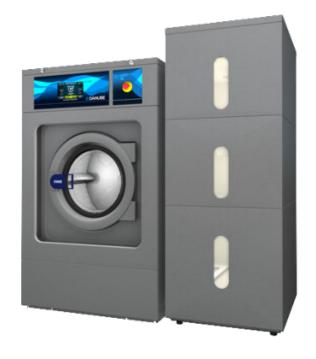

## WREC-80 T2 AQUABAC Water recovery tanks

Up to 70% water savings and up to 40 % energy savings Detergent savings  $\,$ 

## **MAINTENANCE**

Plug and play Requires little space Self-cleaning tanks with preset programs (with washers equipped with ET2 control) Tanks easy to remove and clean

## OTHERS

1, 2 or 3 tanks
Grey skinplate panels
High density polyethylene tanks
2 water level sensors in each tank
80 Its tanks for front loading washers from 11 to 18 kg and 16 kg
barrier washer
150 Its tanks for front loading washers from 22 to 28 kg and 22
kg barrier washer