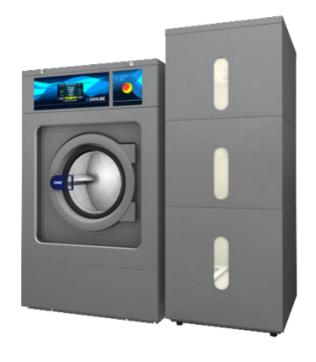

## WREC-80 T1 AQUABAC Water recovery tanks

## **OTHERS**

1, 2 or 3 tanks
Grey skinplate panels
High density polyethylene tanks
2 water level sensors in each tank
80 Its tanks for front loading washers from 11 to 18 kg and 16 kg
barrier washer
150 Its tanks for front loading washers from 22 to 28 kg and 22
kg barrier washer