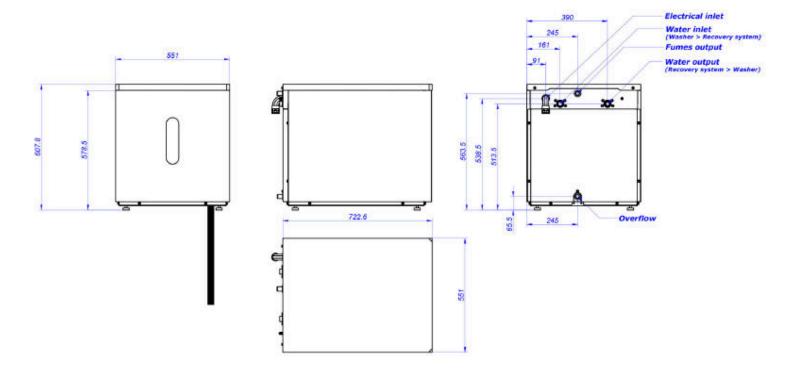

| TANKS                           | UNIT. | WREC-80 T1    |
|---------------------------------|-------|---------------|
| Tanks                           | L.    | 80x1          |
| Front-load washer capacity      | Kg    | 11-14-18      |
| Barrier washer capacity         | Kg    | 16-22         |
| CONNECTIONS                     |       |               |
| Water inlet                     | inch  | 3/4"          |
| Water outlet                    | inch  | 3/4"          |
| Fumes outlet                    | mm    | 21            |
| Drain Ø                         | mm    | 21            |
| DIMENSIONS / PACKING DIMENSIONS |       |               |
| Net width / Gross width         | mm    | 551 / 570     |
| Net depth / Gross depth         | mm    | 722,6 / 800   |
| Net height / Gross height       | mm    | 607,8 / 1.050 |
| Net weight / Gross weight       | Kg    | 60 / 80       |
| Volume                          | m³    | 0,24 / 0,48   |