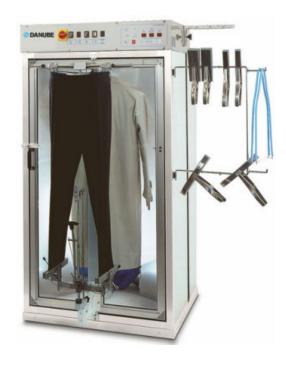

## **FEATURES**

Cabinet supplied as standard with one trouser finishing device and one form finisher for jackets, coats, dresses, etc.
Supplied with all the necessary accessories for the finishing of trousers, jackets and coats (dummy, trousers waist band stretcher, curved clamp for jackets, straight trouser clamps, vertical clamps, multiple connection, wooden and silicon sleeve stretchers).

- Controlled by an easy to use microprocessor, capable of running up to nine fully automatic programs, amendable by the user.
- Automatic starting cycle after door closing.