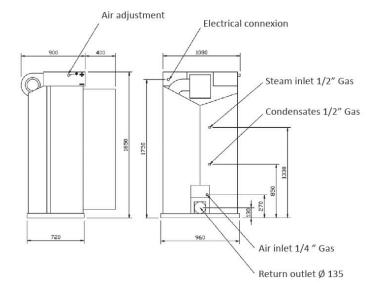

## **CF-C MODEL**

- Complete with built-in steam boiler, 16 litres, with automatic water feeding and automatic pressure control (4,5 bar).
- Electrical connection: 230/400V III 50Hz

## **OPTIONS**

• Legs stretcher

| Boiler                                  | -      | YES                |
|-----------------------------------------|--------|--------------------|
| Boiler capacity                         | L      | 16                 |
| POWER                                   |        |                    |
| Pump motor                              | HP     | 0,75               |
| Compressor motor                        | kW     | 15                 |
| Boiler heater                           | kW     | 12                 |
| Fan motor                               | kW     | 1-1,5              |
| CONNECTIONS                             |        |                    |
| Ø Water inlet                           | BSP    | 3/8"               |
| Ø Boiler exhaust (mod. with boiler)     | BSP    | 1/2"               |
| Ø Steam inlet                           | BSP    | -                  |
| Boiler drain                            | BSP    | 1/2"               |
| Steam pressure                          | BAR    | 4-5                |
| Steam consumption                       | Kg/h   | 16-20              |
| Ø Air inlet                             | BSP    | 1/4"               |
| Ø Air outlet                            | mm     | 140                |
| Air pressure                            | BSP    | 4-5                |
| Air Consumption                         | NI/min | 6                  |
| OVERALL DIMENSIONS / PACKING DIMENSIONS |        |                    |
| Net width / Gross width                 | mm     | 1.080 / 1.080      |
| Net depth / Gross depth                 | mm     | 1.375 / 1.190      |
| Net height / Gross height               | mm     | 1.850 / 2.020      |
| Net weight / Gross weight               | Kg     | 241 / 309          |
| Volume                                  | m³     | 2,75 / 2,60        |
| OTHERS                                  |        |                    |
| Voltage                                 | V/Hz   | 230/400V III 50-60 |
| Sound level                             | dB     | 65                 |