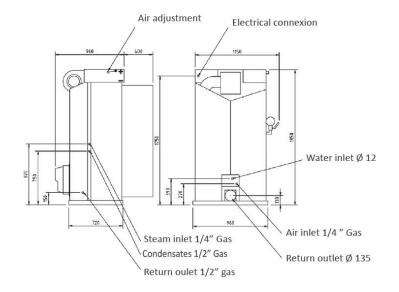

## **CF MODEL**

- Without steam boiler, to be connected to a central steam supply.
- It needs a steam inlet and outlet.
- Electrical connection: 230/400V III 50Hz

## **OPTIONS**

• Legs stretcher

| Boiler                                  | -      | YES                |
|-----------------------------------------|--------|--------------------|
| Boiler capacity                         | L      | 16                 |
| POWER                                   |        |                    |
| Pump motor                              | HP     | 0,75               |
| Compressor motor                        | kW     | 15                 |
| Boiler heater                           | kW     | 12                 |
| Fan motor                               | kW     | 1-1,5              |
| CONNECTIONS                             |        |                    |
| Ø Water inlet                           | BSP    | 3/8"               |
| Ø Boiler exhaust (mod. with boiler)     | BSP    | 1/2"               |
| Ø Steam inlet                           | BSP    | -                  |
| Boiler drain                            | BSP    | 1/2"               |
| Steam pressure                          | BAR    | 4-5                |
| Steam consumption                       | Kg/h   | 16-20              |
| Ø Air inlet                             | BSP    | 1/4"               |
| Ø Air outlet                            | mm     | 140                |
| Air pressure                            | BSP    | 4-5                |
| Air Consumption                         | NI/min | 6                  |
| OVERALL DIMENSIONS / PACKING DIMENSIONS |        |                    |
| Net width / Gross width                 | mm     | 1.080 / 1.080      |
| Net depth / Gross depth                 | mm     | 1.375 / 1.190      |
| Net height / Gross height               | mm     | 1.850 / 2.020      |
| Net weight / Gross weight               | Kg     | 241 / 309          |
| Volume                                  | m³     | 2,75 / 2,60        |
| OTHERS                                  |        |                    |
| Voltage                                 | V/Hz   | 230/400V III 50-60 |
| Sound level                             | dB     | 65                 |