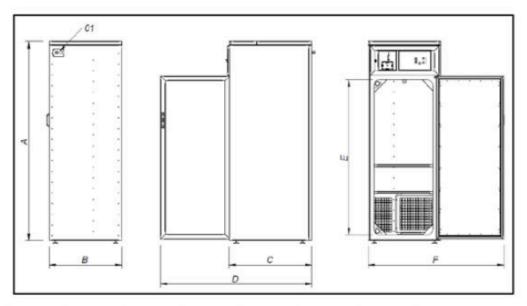

| MODEL       |    | A    | В   | С   | D    | E    | F    | 01                    |
|-------------|----|------|-----|-----|------|------|------|-----------------------|
| DAN _03 300 | mm | 1112 | 680 | 790 | 1415 | 725  | 1270 | ELECTRICAL CONNECTION |
| DAN_03 600  | mm | 1850 | 680 | 790 | 1415 | 1450 | 1270 | ELECTRICAL CONNECTION |