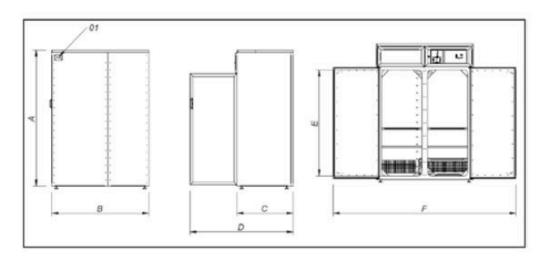

| MODEL       |    | A    | В    | С   | D    | E    | F    | 01                    |
|-------------|----|------|------|-----|------|------|------|-----------------------|
| DAN_03 1250 | mm | 1850 | 1330 | 790 | 1415 | 1450 | 2510 | ELECTRICAL CONNECTION |