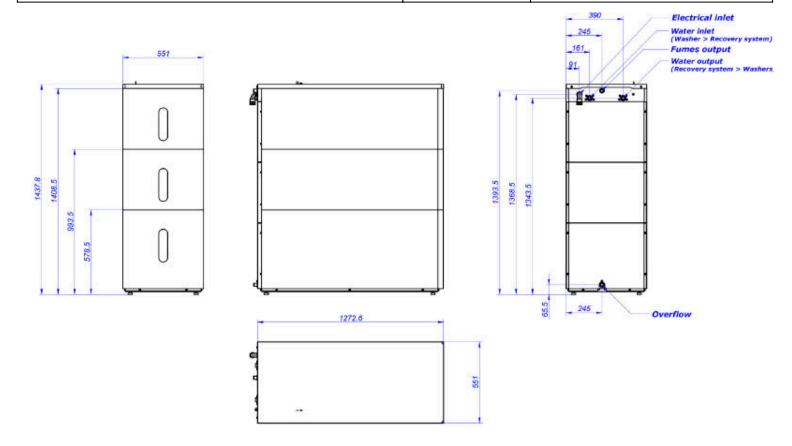

| TANKS                           | UNIT. | WREC-150 T3     |
|---------------------------------|-------|-----------------|
| Tanks                           | L,    | 150x3           |
| Front-load washer capacity      | Kg    | 28-35           |
| Barrier washer capacity         | Kg    | 27-35           |
| CONNECTIONS                     |       |                 |
| Water inlet                     | inch  | 3/4"            |
| Water outlet                    | inch  | 3/4"            |
| Fumes outlet                    | mm    | 21              |
| Drain Ø                         | mm    | 21              |
| DIMENSIONS / PACKING DIMENSIONS |       |                 |
| Net width / Gross width         | mm    | 551 / 570       |
| Net depth / Gross depth         | mm    | 1.272,6 / 1.350 |
| Net height / Gross height       | mm    | 1.437,8 / 1.850 |
| Net weight / Gross weight       | Kg    | 80 / 100        |
| Volume                          | m³    | 1.01 / 1.42     |