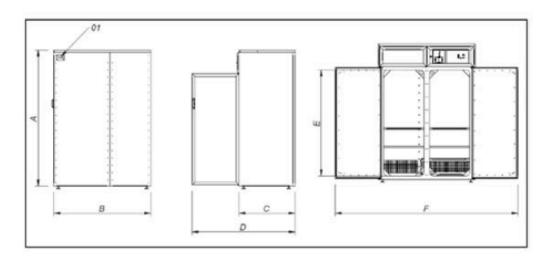

| MODEL       |    | A    | В    | С   | D    | E    | F    | 01                    |
|-------------|----|------|------|-----|------|------|------|-----------------------|
| DAN_O3 1250 | mm | 1850 | 1330 | 790 | 1415 | 1450 | 2510 | ELECTRICAL CONNECTION |