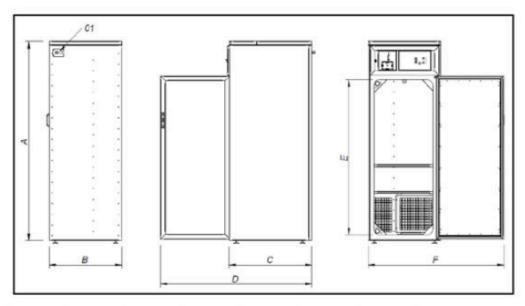

| MODEL      |    | A    | В   | С   | D    | E    | F    | 01                    |
|------------|----|------|-----|-----|------|------|------|-----------------------|
| DAN_03 300 | mm | 1112 | 680 | 790 | 1415 | 725  | 1270 | ELECTRICAL CONNECTION |
| DAN_03 600 | mm | 1850 | 680 | 790 | 1415 | 1450 | 1270 | ELECTRICAL CONNECTION |