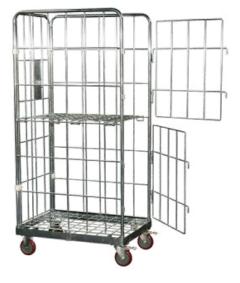

## CDR-715 / CDR-540 / CDR-720

- Electro-galvanized steel wire construction
- 2 fixed and 2 swivel wheels ø 100 mm
- CDR-715 model with shelf
- CDR-720 model without shelf
- CDR-540 model with 1 door
- Additional shelves and door available as option