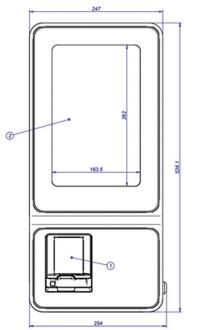

## **OPTIONS**

• External signal card for pulses

| GENERAL DATA                            | UNIT.     | DANUBE LAUNDRY KIOSK 12 |
|-----------------------------------------|-----------|-------------------------|
| Screen size                             | Inch      | 12,1"                   |
| Ethernet connection                     | -         | YES                     |
| Contactless reader                      | -         | YES                     |
| Pulses connection (option)              | N°        | 8 max.                  |
| Customizable (stickers)                 | -         | YES                     |
| Wall installation                       | -         | YES                     |
| Rear access                             | -         | YES                     |
| Recommended floor height                | mm        | 102                     |
| Printer                                 | -         | NO                      |
| CONNECTIONS                             |           | E                       |
| Tension 230V I N + T                    | Nºx mm²/A | 2x1,5+T - 16A           |
| Ethernet cable                          | -         | 1 x                     |
| Pulse wiring                            | -         | 8 x                     |
| OVERALL DIMENSIONS / PACKING DIMENSIONS |           |                         |
| Net width / gross width                 | mm        | 254 / 315               |
| Net depth / gross depth                 | mm        | 134,3 / 170             |
| Net height / gross height               | mm        | 536,1 / 575             |
| Net weight / gross weight               | mm        | 5 / 6                   |
| Volume                                  | М3        | 0,018 / 0,031           |

- 1. Dataphone
- 2. Touch screen 12,1"
- 3. Control
- 4. Ethernet connection

5. Power supply