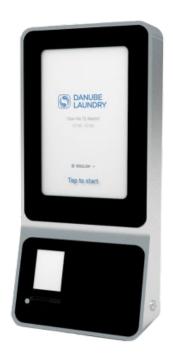

## **FEATURES**

Two models available:

12" touch screen32" touch screen

32" model available with an integrated printer as option

Connection to the Kiosk to the Internet via Ethernet. Front and rear opening for maintenance. Integrated with Danube Online IoT for unlimited connections of Danube machines equipped with ET2 control via Ethernet-IoT. Can be connected by means of pulse communication to other equipment (8 machines per kiosk)\*

#### SIMPLICIY OF USE

- 1. Select the process (washing, drying, or ozone disinfection)
- 2. Select the machine
- 3. Select the program
- 4. Pay by placing your card near the contactless device
- 5. Insert the clothes in the machine and press START.