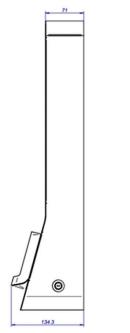

## **OPTIONS**

• External signal card for pulses

| GENERAL DATA                            | UNIT.     | DANUBE LAUNDRY KIOSK 12 |
|-----------------------------------------|-----------|-------------------------|
| Screen size                             | Inch      | 12,1"                   |
| Ethernet connection                     | -         | YES                     |
| Contactless reader                      | -         | YES                     |
| Pulses connection (option)              | N°        | 8 max.                  |
| Customizable (stickers)                 | -         | YES                     |
| Wall installation                       | -         | YES                     |
| Rear access                             | -         | YES                     |
| Recommended floor height                | mm        | 102                     |
| Printer                                 | -         | NO                      |
| CONNECTIONS                             |           | E                       |
| Tension 230V I N + T                    | Nºx mm²/A | 2x1,5+T - 16A           |
| Ethernet cable                          | -         | 1 x                     |
| Pulse wiring                            | -         | 8 x                     |
| OVERALL DIMENSIONS / PACKING DIMENSIONS |           |                         |
| Net width / gross width                 | mm        | 254 / 315               |
| Net depth / gross depth                 | mm        | 134,3 / 170             |
| Net height / gross height               | mm        | 536,1 / 575             |
| Net weight / gross weight               | mm        | 5 / 6                   |
| Volume                                  | М3        | 0,018 / 0,031           |