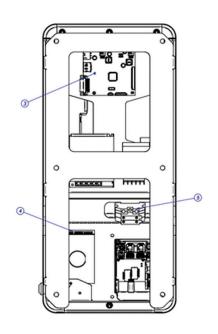

- 1. Dataphone
- 2. Touch screen 12,1"
- 3. Control
- 4. Ethernet connection

5. Power supply