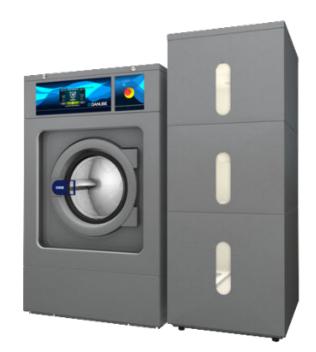

## WREC-150 T2 AQUABAC Water recovery tanks

## ) **EFFICIENCY**

Up to 70% water savings and up to 40 % energy savings Detergent savings

## R MAINTENANCE

Plug and play Requires little space Self-cleaning tanks with preset programs (with washers equipped with ET2 control) Tanks easy to remove and clean

## OTHERS

1, 2 or 3 tanks Grey skinplate panels High density polyethylene tanks 2 water level sensors in each tank 80 Its tanks for front loading washers from 11 to 18 kg and 16 kg barrier washer 150 Its tanks for front loading washers from 22 to 28 kg and 22 kg barrier washer