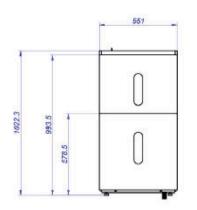

| TANKS                           | UNIT. | WREC-150 T2     |
|---------------------------------|-------|-----------------|
| Tanks                           | L.    | 150x2           |
| Front-load washer capacity      | Kg    | 28-35           |
| Barrier washer capacity         | Kg    | 27-35           |
| CONNECTIONS                     |       |                 |
| Water inlet                     | inch  | 3/4"            |
| Water outlet                    | inch  | 3/4"            |
| Fumes outlet                    | mm    | 21              |
| Drain Ø                         | mm    | 21              |
| DIMENSIONS / PACKING DIMENSIONS |       |                 |
| Net width / Gross width         | mm    | 551 / 570       |
| Net depth / Gross depth         | mm    | 1.272,6 / 1.350 |
| Net height / Gross height       | mm    | 1.022,3 / 1.450 |
| Net weight / Gross weight       | Kg    | 60 / 80         |
| Volume                          | m³    | 0,71 / 1,11     |