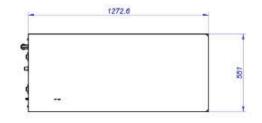

| TANKS                           | UNIT. | WREC-150 T2     |
|---------------------------------|-------|-----------------|
| Tanks                           | L.    | 150x2           |
| Front-load washer capacity      | Kg    | 28-35           |
| Barrier washer capacity         | Kg    | 27-35           |
| CONNECTIONS                     |       |                 |
| Water inlet                     | inch  | 3/4"            |
| Water outlet                    | inch  | 3/4"            |
| Fumes outlet                    | mm    | 21              |
| Drain Ø                         | mm    | 21              |
| DIMENSIONS / PACKING DIMENSIONS |       |                 |
| Net width / Gross width         | mm    | 551 / 570       |
| Net depth / Gross depth         | mm    | 1.272,6 / 1.350 |
| Net height / Gross height       | mm    | 1.022,3 / 1.450 |
| Net weight / Gross weight       | Kg    | 60 / 80         |
| Volume                          | m³    | 0,71 / 1,11     |