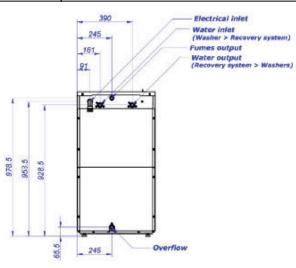

| TANKS                           | UNIT. | WREC-150 T2     |
|---------------------------------|-------|-----------------|
| Tanks                           | L.    | 150x2           |
| Front-load washer capacity      | Kg    | 28-35           |
| Barrier washer capacity         | Kg    | 27-35           |
| CONNECTIONS                     |       |                 |
| Water inlet                     | inch  | 3/4"            |
| Water outlet                    | inch  | 3/4"            |
| Fumes outlet                    | mm    | 21              |
| Drain Ø                         | mm    | 21              |
| DIMENSIONS / PACKING DIMENSIONS |       |                 |
| Net width / Gross width         | mm    | 551 / 570       |
| Net depth / Gross depth         | mm    | 1.272,6 / 1.350 |
| Net height / Gross height       | mm    | 1.022,3 / 1.450 |
| Net weight / Gross weight       | Kg    | 60 / 80         |
| Volume                          | m³    | 0,71 / 1,11     |