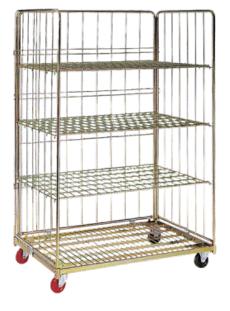

## **CDR-1200 / CD-20CAS**

- Electro-galvanized steel wire construction
- Two shelves, additional shelf as option (CDR-1200 model)
- 20 individual compartments with handle and label holders (CD-20CAS model)
- 2 fixed and 2 swivel wheels ø 100 mm

## **OPTIONS**

• Additional shelf for CDR-1200

| GENERAL DETAILS     | UNIT. | CDR-1200        |
|---------------------|-------|-----------------|
| Capacity            | L.    | 1.423           |
| Shelves             | U.    | Base + 2        |
| Wheels Ø            | mm    | 100             |
| Door                | U.    | -               |
| Dimensions          | mm    | 1.200x805x1.800 |
| Outer dimensions    | mm    | -               |
| Interior dimensions | mm    | -               |
| Weight              | Kg    | 47              |