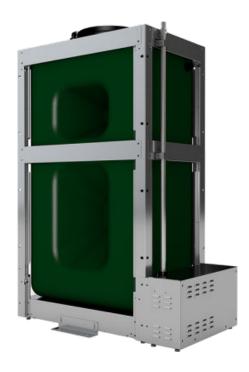

# WREC-1000 AQUABAC Water recovery tanks

## OTHERS

1, 2 or 3 tanks Grey skinplate panels High density polyethylene tanks 2 water level sensors in each tank 80 Its tanks for front loading washers from 11 to 18 kg and 16 kg barrier washer 150 Its tanks for front loading washers from 22 to 28 kg and 22 kg barrier washer