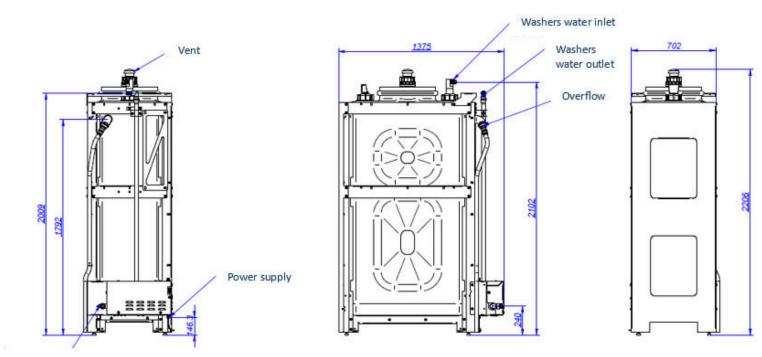

#### **OPTIONS**

• Hose and accessories kit for installation of AQUABAC XL (1 per washer)

| TANKS                           | UNIT. | WREC-1000           |
|---------------------------------|-------|---------------------|
| Tanks                           | L.    | 1000                |
| Front-load washer capacity      | Kg    | 35-45-60-80-100-120 |
| Barrier washer capacity         | Kg    | 35-50-70100         |
| CONNECTIONS                     |       |                     |
| Water inlet                     | inch  | 1"                  |
| Water outlet                    | inch  | 1"                  |
| Fumes outlet                    | mm    | 70                  |
| Drain Ø                         | mm    | 26                  |
| DIMENSIONS / PACKING DIMENSIONS |       |                     |
| Net width / Gross width         | mm    | 702 / 785           |
| Net depth / Gross depth         | mm    | 1.375 / 1.450       |
| Net height / Gross height       | mm    | 2.206 / 2.262       |
| Net weight / Gross weight       | Kg    | 147 / 173           |
| Volume                          | m³    | 2,12 / 2,57         |