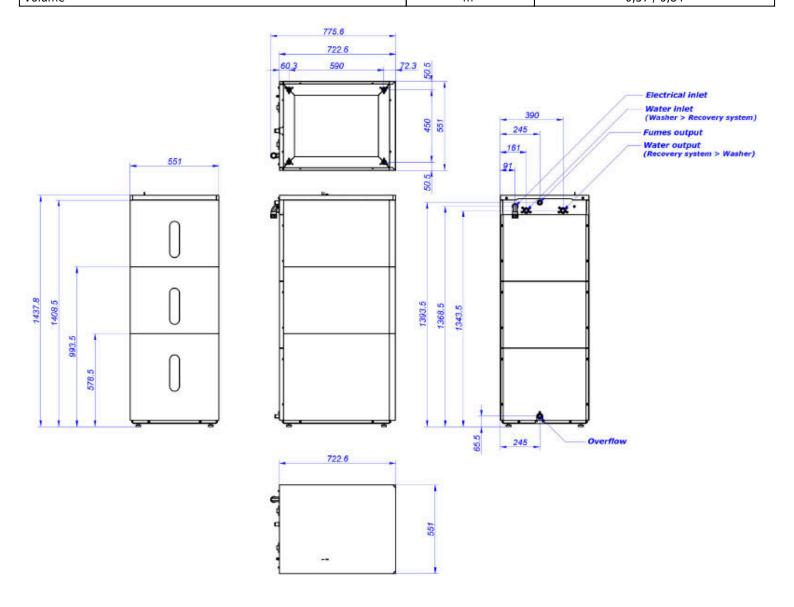

| TANKS                           | UNIT. | WREC-80 T3      |
|---------------------------------|-------|-----------------|
| Tanks                           | L,    | 80x3            |
| Front-load washer capacity      | Kg    | 11-14-18        |
| Barrier washer capacity         | Kg    | 16-22           |
| CONNECTIONS                     |       |                 |
| Water inlet                     | inch  | 3/4"            |
| Water outlet                    | inch  | 3/4"            |
| Fumes outlet                    | mm    | 21              |
| Drain Ø                         | mm    | 21              |
| DIMENSIONS / PACKING DIMENSIONS |       |                 |
| Net width / Gross width         | mm    | 551 / 570       |
| Net depth / Gross depth         | mm    | 722,6 / 800     |
| Net height / Gross height       | mm    | 1.437,8 / 1.850 |
| Net weight / Gross weight       | Kg    | 80 / 100        |
| Volume                          | m³    | 0,57 / 0,84     |