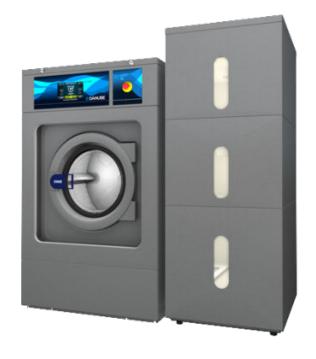

## WREC-80 T3 AQUABAC Water recovery tanks

Up to 70% water savings and up to 40 % energy savings Detergent savings  $\,$ 

## **MAINTENANCE**

Plug and play Requires little space Self-cleaning tanks with preset programs (with washers equipped with ET2 control) Tanks easy to remove and clean

## OTHERS

1, 2 or 3 tanks
Grey skinplate panels
High density polyethylene tanks
2 water level sensors in each tank
80 Its tanks for front loading washers from 11 to 18 kg and 16 kg
barrier washer
150 Its tanks for front loading washers from 22 to 28 kg and 22
kg barrier washer