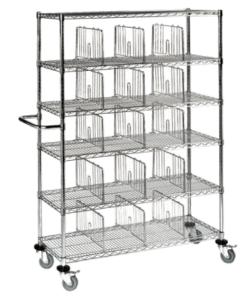

## **CDR-1200 / CD-20CAS**

- Electro-galvanized steel wire construction
- Two shelves, additional shelf as option (CDR-1200 model)
- 20 individual compartments with handle and label holders (CD-20CAS model)
- 2 fixed and 2 swivel wheels ø 100 mm

| GENERAL DETAILS     | UNIT. | CD-20CAS        |
|---------------------|-------|-----------------|
| Capacity            | L,    | -               |
| Shelves             | U.    | Base + 4        |
| Wheels Ø            | mm    | 100             |
| Door                | U.    | -               |
| Dimensions          | mm    | 1.220x457x1.725 |
| Outer dimensions    | mm    | -               |
| Interior dimensions | mm    | -               |
| Weight              | Kg    | 12              |