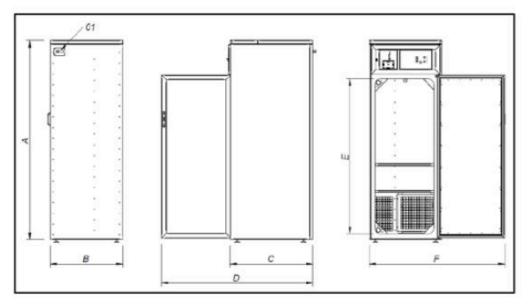

| MODEL      |    | A    | В   | С   | D    | E    | F    | 01                    |
|------------|----|------|-----|-----|------|------|------|-----------------------|
| DAN_03 300 | mm | 1112 | 680 | 790 | 1415 | 725  | 1270 | ELECTRICAL CONNECTION |
| DAN_03 600 | mm | 1850 | 680 | 790 | 1415 | 1450 | 1270 | ELECTRICAL CONNECTION |