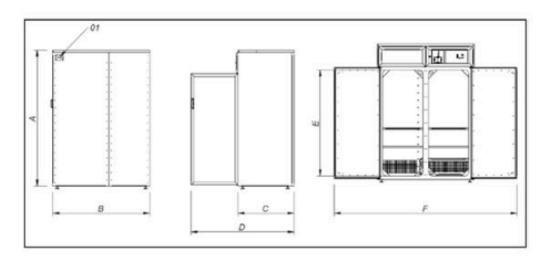

| MODEL       |    | A    | В    | C   | D    | E    | F    | 01                    |
|-------------|----|------|------|-----|------|------|------|-----------------------|
| DAN_O3 1250 | mm | 1850 | 1330 | 790 | 1415 | 1450 | 2510 | ELECTRICAL CONNECTION |